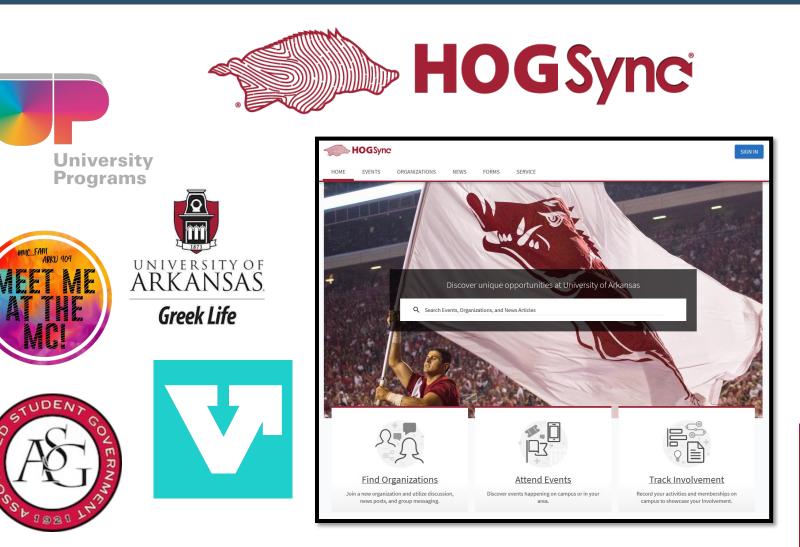

# HOGSYNC

#### Check out HOGSync!

#### hogsync.uark.edu

A term you will hear when you arrive to campus is "**neighborhood**". Halls across campus have been clustered to provide a designated area that shares geographical borders as well as resources such as zoned desks, parking lots, outdoor recreational space, dining options, and even RAs. You will experience events and programming in your hall but also within your neighborhood, allowing you to meet others who live nearby.