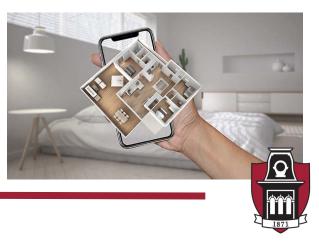

#### NEW THIS YEAR: 3D TOURS AVAILABLE!

We have fully explorable rooms available on the University Housing website. Go to your hall's webpage and scroll to the Explore section. You'll find resident rooms and common spaces rendered as a 3D space where you can move around and measure distances.

Got a VR set? Step inside the image!