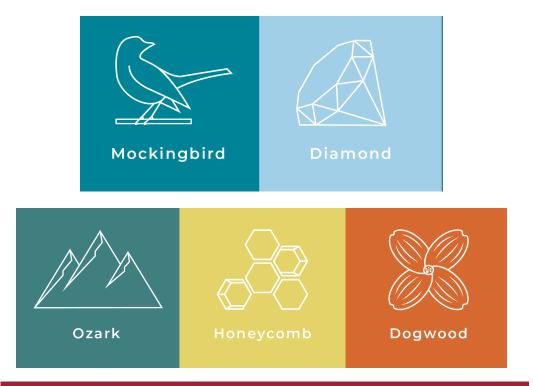

Each neighborhood is identified by a symbol, color, and name which points to an important part of Arkansas culture.

#### NEIGHBORHOODS