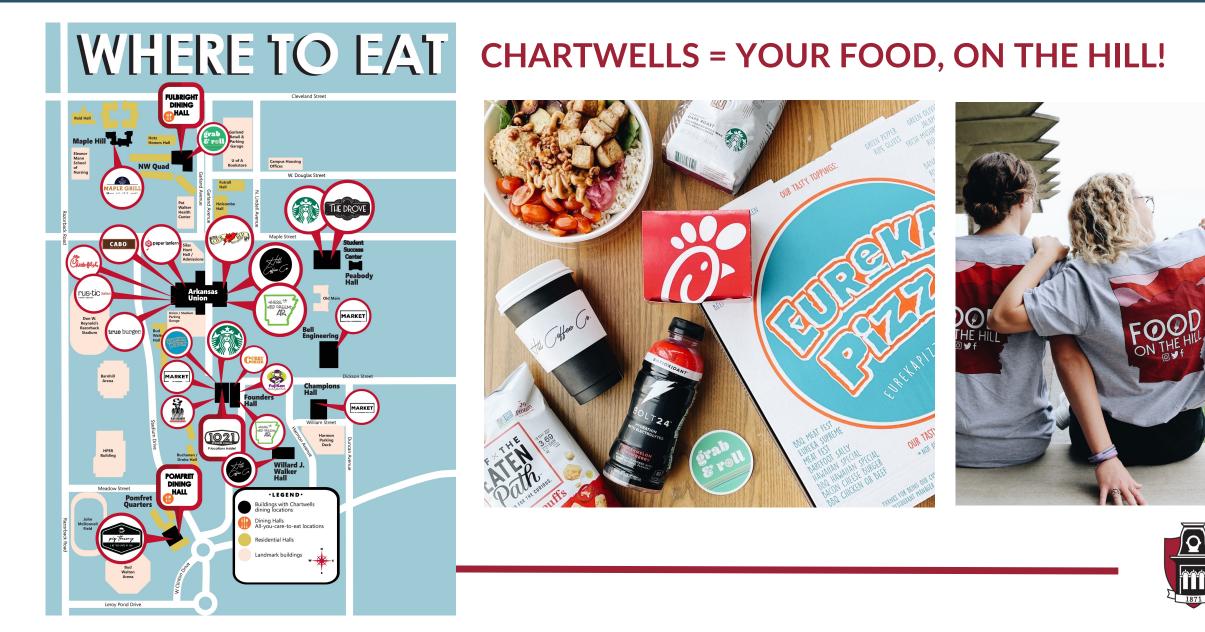

#### YOUR GUIDE TO ALL THINGS CAMPUS DINING

BE SURE TO GRAB OUR CAMPUS DINING GUIDE!

#### **MEAL SWIPES**

Meal Swipes are used at the 2 all-you-care-toeat dining halls Pomfret Dining Hall and Fulbright Dining Hall, our 1021 Food Hall (with 9 locations inside), and at our restaurants across campus during specified time frames.

When using Meal Swipes at our restaurants like Chick-Fil-A®, Paper Lantern and more, you can Meal Swipe once per meal period during the specified Meal Swipe time. You can Meal Swipe at our participating restaurants (during the specified time frame) once at breakfast, once at lunch, and once at dinner.